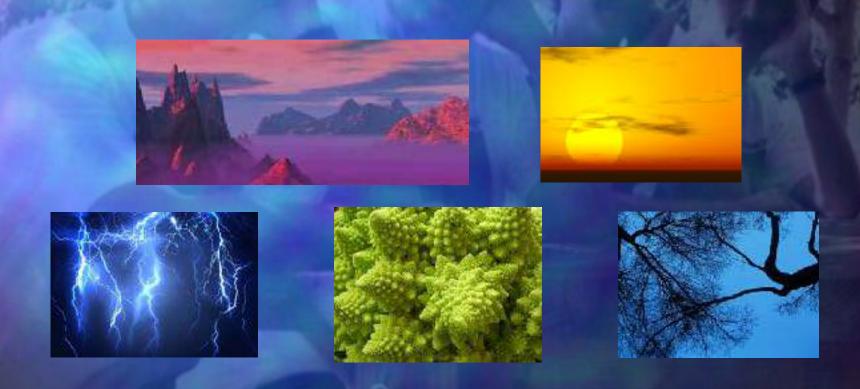

#### Fractals: The Geometry of Nature

"Mountains are not cones, clouds are not spheres and bark is not smooth nor does lightning travel in a straight line."

**Benoit Mandelbrot** 

## Fractals in Our World